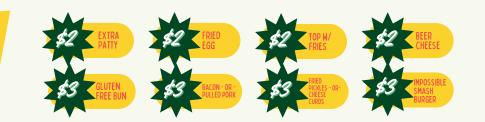

Make it your own and Customize it

Lost Hollow Beer Co.

**GREENCASTLE'S LOCAL BREWERY** 

Snacks

|                                                                                           | SMALL | LARGE |
|-------------------------------------------------------------------------------------------|-------|-------|
| LOST HOLLOW WINGS<br>House Fried Wings in Cajun Seasoning. Choice of: Buffalo, BBQ, Honey | \$ 10 | \$ 15 |
| SRIRACHA                                                                                  |       |       |
| ADULT CHICKEN NUGGETS                                                                     | \$ 11 | \$16  |
| HOUSE FRIED BONELESS WINGS. CHOICE OF: BUFFALO, BBQ, HONEY SRIRACHA                       | +     | +10   |
| BREWER'S FRIES                                                                            |       | \$ 15 |
| PULLED PORK, BBQ, SLAW, CHIP RANCH<br>ADD BEER CHEESE                                     |       | \$4   |
|                                                                                           |       | • • • |
| WISCONSIN CHEESE CURDS                                                                    |       | \$ 11 |
| FRIED PICKELS                                                                             |       | \$11  |
| BEER CHEESE & PRETZELS                                                                    |       | \$ 11 |
| FRIES                                                                                     |       | \$ 5  |
| W/BEER CHEESE OR CHIP RANCH                                                               |       | \$ 7  |
| W/ LG. BEER CHEESE                                                                        |       | \$ 9  |